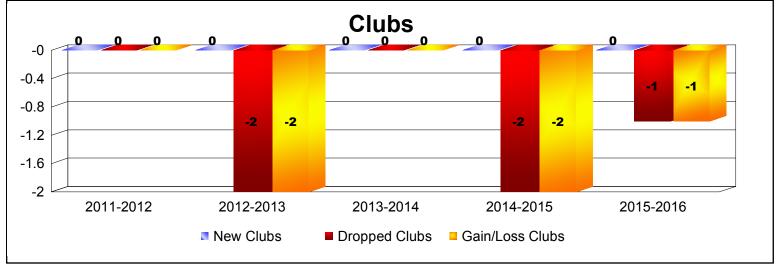

District 105SW As of June 2016 Cumulative

| Year      | New<br>Clubs | Dropped<br>Clubs | Gain/<br>Loss<br>Clubs | New<br>Members | Charter<br>Members | Reinstate<br>Members | Transfer<br>Members | Total<br>Member<br>Added | Total<br>Members<br>Dropped | Gain/<br>Loss<br>Members |
|-----------|--------------|------------------|------------------------|----------------|--------------------|----------------------|---------------------|--------------------------|-----------------------------|--------------------------|
| 2011-2012 | 0            | 0                | 0                      | 88             | 0                  | 4                    | 15                  | 107                      | -146                        | -39                      |
| 2012-2013 | 0            | -2               | -2                     | 117            | 1                  | 7                    | 10                  | 135                      | -173                        | -38                      |
| 2013-2014 | 0            | 0                | 0                      | 104            | 0                  | 2                    | 11                  | 117                      | -139                        | -22                      |
| 2014-2015 | 0            | -2               | -2                     | 110            | 0                  | 3                    | 19                  | 132                      | -167                        | -35                      |
| 2015-2016 | 0            | -1               | -1                     | 108            | 0                  | 3                    | 18                  | 129                      | -161                        | -32                      |
| Average   | 0            | -1               | -1                     | 105            | 0                  | 4                    | 15                  | 124                      | -157                        | -33                      |