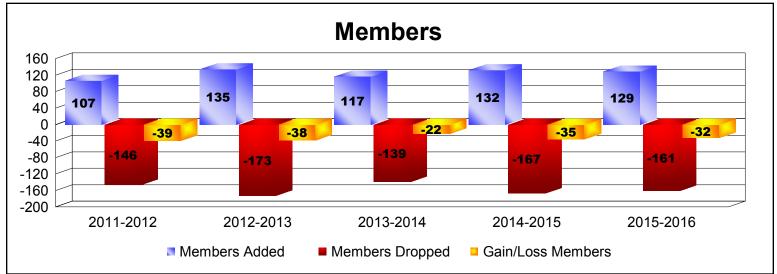

District 105SW As of June 2016 Cumulative

| Year      | New<br>Clubs | Dropped<br>Clubs | Gain/<br>Loss<br>Clubs | New<br>Members | Charter<br>Members | Reinstate<br>Members | Transfer<br>Members | Total<br>Member<br>Added | Total<br>Members<br>Dropped | Gain/<br>Loss<br>Members |
|-----------|--------------|------------------|------------------------|----------------|--------------------|----------------------|---------------------|--------------------------|-----------------------------|--------------------------|
| 2011-2012 | 0            | 0                | 0                      | 88             | 0                  | 4                    | 15                  | 107                      | -146                        | -39                      |
| 2012-2013 | 0            | -2               | -2                     | 117            | 1                  | 7                    | 10                  | 135                      | -173                        | -38                      |
| 2013-2014 | 0            | 0                | 0                      | 104            | 0                  | 2                    | 11                  | 117                      | -139                        | -22                      |
| 2014-2015 | 0            | -2               | -2                     | 110            | 0                  | 3                    | 19                  | 132                      | -167                        | -35                      |
| 2015-2016 | 0            | -1               | -1                     | 108            | 0                  | 3                    | 18                  | 129                      | -161                        | -32                      |
| Average   | 0            | -1               | -1                     | 105            | 0                  | 4                    | 15                  | 124                      | -157                        | -33                      |